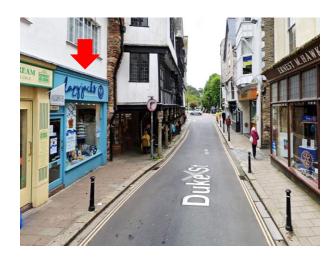

#### 14 Duke Street Dartmouth, Devon, TQ6 9PZ

**LOCATION:** The property is centrally located in the popular town of Dartmouth, occupying a prime retailing position adjacent to several up-market fashion brands such as Joules, Henry Lloyd, Fat Face and Quba, as well as a multitude of independent artisan retail businesses.

**DESCRIPTION:** The property comprises of a self-contained ground floor lock up shop, forming part of a period building, lying close to the inner harbour area.