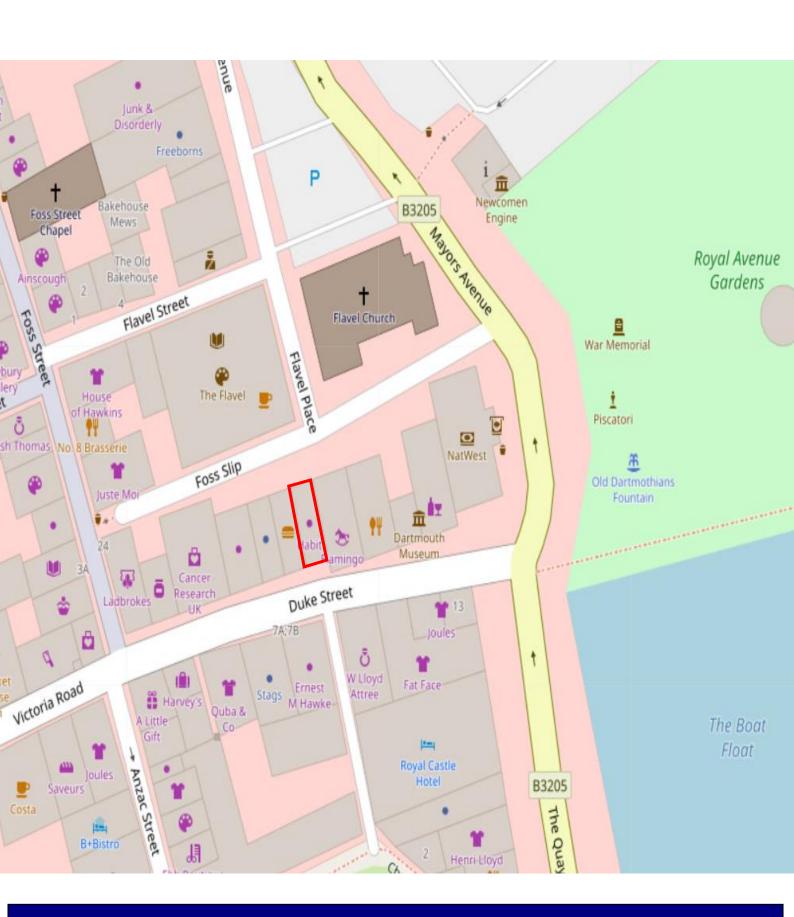

#### 14 Duke Street Dartmouth, Devon, TQ6 9PZ

**LOCATION:** The property is centrally located in the popular town of Dartmouth, occupying a prime retailing position adjacent to several up-market fashion brands such as Joules, Henry Lloyd, Fat Face and Quba, as well as a multitude of independent artisan retail businesses.

Dartmouth is a very busy coastal and seaside town, well known as a boating and yachting haven, and has established itself as a major draw for all year-round visitors, attracted by the historic harbour area and to the shops which encompass a broad range of quality retailers.

**DESCRIPTION:** The property comprises of a self-contained ground floor lock up shop, forming part of a period building, lying close to the inner harbour area.