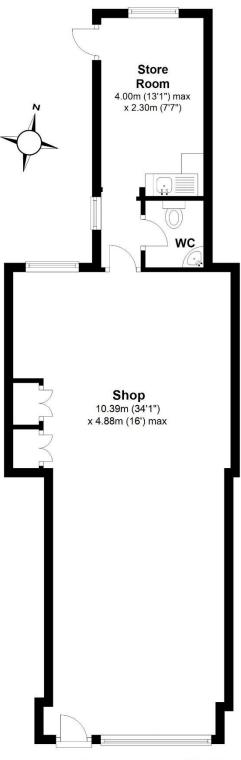

#### **ACCOMMODATION:**

**GROUND FLOOR** 

Max Internal Width 4.88 m 16 ft 14.39 m 47 ft **Built Depth Total Area** 57.70 sq.m 621 sq.ft **RetailArea** 46.20 sq.m 497 sq.ft **ITZA** 35.10 sq.m 378 sq.ft Store / Kitchen 9.20 sq.m 99 sq.ft

Includes toilet & wash facilities

**SERVICES:** We are informed that the property is connected to mains electricity, water and drainage

**RATES:** The Valuation Office web-site indicates that the property is assessed under the 2010-rating list as follows

### 14 Duke Street Dartmouth, Devon, TQ6 9PZ

Habit, 14 Duke Street, Dartmouth

Approx. 57.7 sq. metres (621.3 sq. feet)

Total area: approx. 57.7 sq. metres (621.3 sq. feet)