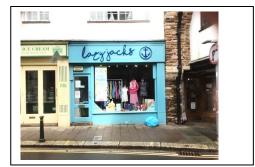

**DESCRIPTION:** The property comprises of a self-contained ground floor lock up shop, forming part of a period building, lying close to the inner harbour area.

#### **ACCOMMODATION:**

**GROUND FLOOR** 

Max Internal Width 4.88 m 16 ft 14.39 m 47 ft **Built Depth Total Area** 57.70 sq.m 621 sq.ft **RetailArea** 46.20 sq.m 497 sq.ft **ITZA** 35.10 sq.m 378 sq.ft Store / Kitchen 9.20 sq.m 99 sq.ft